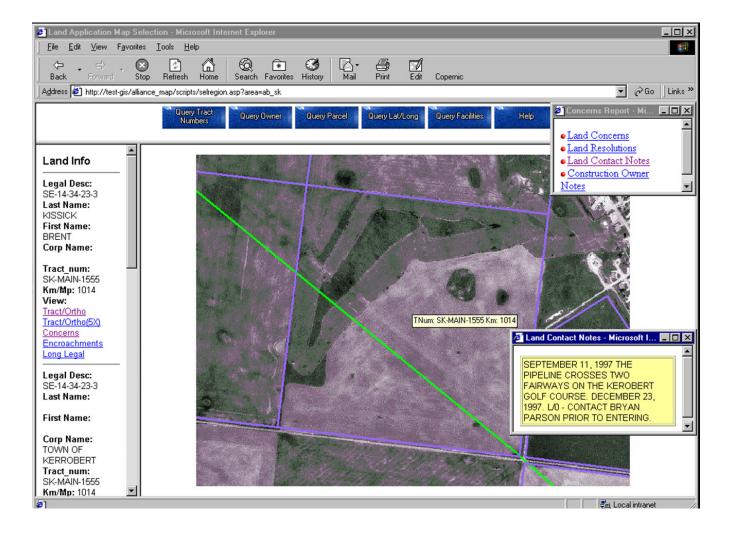

# Challenge

This project had thousands of documents from proposed to AS-built CAD files in both Bentley (MicroStation) and AutoDesk (AutoCAD) formats for the pipe alignment and build, facility drawings, emergency plans, land applications, etc., all of which were not easily accessible to the Team. They wanted a WEB GIS system that could house all the documents and plans with easy access and all spatial plans were to be geo-referenced

Solution

MNC built a smart map integrating data from various sources providing access to all the documents and drawing files.

### Results

The Smart Map provided real time information about the project, which improved decision making and enhanced the user experience.