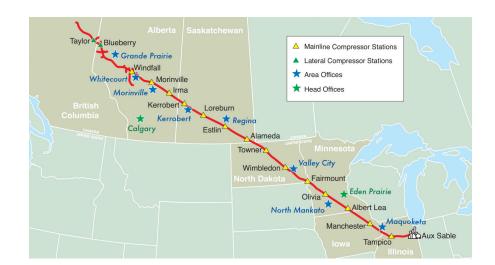

#### Overview

This was MNC's original venture into GIS, tackling a 2,391 mile (3,848 km) long natural gas pipeline for Alliance.

# Challenge

This project had thousands of documents from proposed to AS-built CAD files in both Bentley (MicroStation) and AutoDesk (AutoCAD) formats for the pipe alignment and build, facility drawings, emergency plans, land applications, etc., all of which were not easily accessible to the Team. They wanted a WEB GIS system that could house all the documents and plans with easy access and all spatial plans were to be geo-referenced