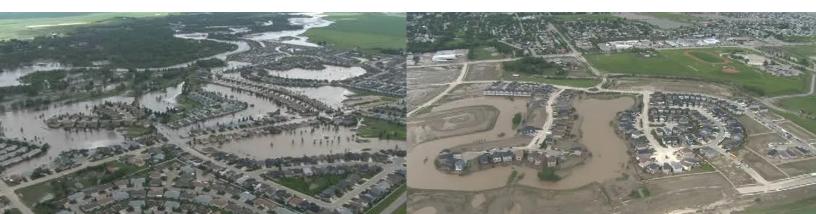

### Overview

To assist in the recovery from devastating floods that struck the Town of High River, Alberta in June 2013, Tervita Corporation subcontracted Team MNC-Silvacom to develop the Assessment Tracker solution and provide GIS services. Tervita was contracted by the Government of Alberta (GoA) to handle the assessment and remediation for the Town of High River. Team MNC-Silvacom was engaged by Tervita to assist in immediate GIS support and data management for the relief effort. Team MNC-Silvacom was also tasked with developing an application to help complete on-ground property assessments and to organize the remediation efforts.

## Challenge

Tervita needed additional support to assist the Government of Alberta, insurance companies and the Town of High River in compiling, organizing and sharing data related to private and public assets in the Town of High River, in the aftermath of the floods.