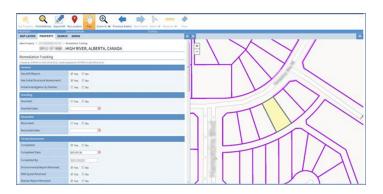

## Solution

MNC collaborated with Tervita and provided the required GIS support and data entry for the Town of High River. Silvacom built a web application (Esri's ArcGIS Platform) that provided a centralized location for the collection, storage and retrieval of various types of property information.

### Results

Map generation of recovery status and integration of other operational layers and base maps was facilitated using spatial data. Specific data requirements and workflows were integrated to assist ground-level recovery work. The final solution provided a spatial interface with forms and other controls that supported supervisors within the command office and crews using iPads, going door-todoor in the field to locate properties using a map-based viewer, assess damage, connect reclamation crews and coordinate with other departments or agencies.